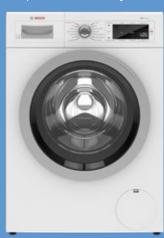

Bosch 500 Series Heat Pump Dryer

## SPECIAL RECOGNITION FOR EFFICIENT TECHNOLOGY

Awarded the ENERGY STAR Most Efficient Mark in 2022, the Bosch 500 Series Heat Pump Dryer is a sustainable, ventless and compact laundry solution.

It efficiently dries clothes with a 60% reduction in energy use.\* The dryer is recognized as America's most efficient dryer,\*\* with a self-cleaning condenser and technology to help reduce consumers' eco footprint. The

## **Product Specifications**

- Type: Compact, ventless dryer
- Capacity: 4 cubic feet
- **CEF:** 6.8
- **Dimensions:** 33 ¼" x 23 ½" x 25"
- Standby power (W): 0.260 W (low power mode)
- Connected Protocols: Wi-Fi
- Platform Compatibility: Amazon Alexa, Google Assistant, SmartThings, Josh a.i., URC, Crestron, IFTTT, and more.
- ENERGY STAR\* Most Efficient
- Warranty: 1 year limited product warranty
- Energy
  Management
  Features: Sensor
  controlled
  auto cycles;
  self-cleaning
  condenser