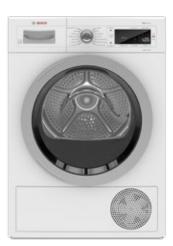

Bosch 500 Series Heat Pump Dryer

## SPECIAL RECOGNITION FOR EFFICIENT TECHNOLOGY

Awarded the ENERGY STAR Most Efficient Mark in 2022, the Bosch 500 Series Heat Pump Dryer is a sustainable, ventless and compact laundry solution.

It efficiently dries clothes with a 60% reduction in energy use.\* The dryer is recognized as America's most efficient dryer,\*\* with a self-cleaning condenser and technology to help reduce consumers' eco footprint. The

## **Product Specifications**

- Type: Compact, ventless dryer
- Capacity: 4 cubic feet
- **CEF:** 6.8
- **Dimensions:** 33 ¼" x 23 ½" x 25"
- Standby power (W): 0.260 W (low power mode)
- Connected Protocols: Wi-Fi
- Platform Compatibility: Amazon Alexa, Google Assistant, SmartThings, Josh a.i., URC, Crestron, IFTTT, and more.
- ENERGY STAR\* Most Efficient
- Warranty: 1 year limited product warranty
- Energy
  Management
  Features: Sensor
  controlled
  auto cycles;
  self-cleaning
  condenser