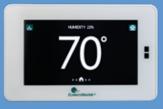

ClimateMaster's iGate2 Smart Thermostat provides intelligent recommendations based on user behavior for maintaining the system at top

performance, while the mobile app myUplink\* allows remote access into Trilogy system for control and monitoring and provides service professionals the real-time diagnostic tools they need to better serve their clients. Please visit ClimateMaster to learn more.