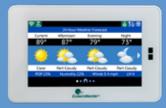

ClimateMaster's iGate2 Smart Thermostat provides intelligent recommendations based on user behavior for maintaining the system at top

performance, while the mobile app myUplink\* allows remote access into Trilogy system for control and monitoring and provides service professionals the real-time diagnostic tools they need to better serve their clients. Please visit ClimateMaster to learn more.