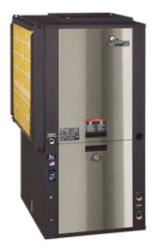

The Trilogy QE with iGate2° is a fully variable system that exceeds 45 EER while providing all the heating, cooling, and domestic hot water needs of a typical residence, while also providing today's homeowners more transparency into their system's daily operations and energy consumption data.

## **Product Specifications**

- AHRI Certified Reference #205767615
- EER cooling mode up to 45.1
- COP heating mode up to 8.7
- COP water heating mode up to 5.0
- Capacity QE 0930 = 9.000 30,000 BTUH
- Capacity QE 1860 = 18,000 60,000 BTUH
- CEE Tier 2 and CEE Energy Management Criteria
- ENERGY STAR\* Most Efficient
- Connectivity Protocols: Wi-Fi
- Platform Compatibility: Amazon Alexa and Google Home
- Warranty: 10 Year limited parts and labor allowance
- Energy
   Management
   Features: Vacation
   or away mode