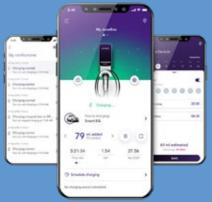

It offers flexible charge times so you can charge when rates are at their lowest. The JuiceBox 48 is NEMA-4X, UL and **ENERGY STAR-certified** and comes with a 3-year warranty. Pair the JuiceBox 48 with our JuicePass app to control your unit wirelessly and monitor charge rates from anywhere. JuiceBox 48 is compatible with smart home devices such as Amazon Alexa/ Echo and Google Home devices.