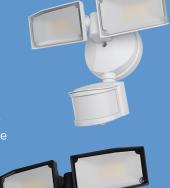

240-Degree LED Smart Motion-Activated Flood Light

The 240-Degree LED Smart Motion-Activated Flood Light's innovative lens shines in front and directly below, creating an attractive wall wash while lighting hidden areas to provide safety and security for backyards and driveways.

Installation is quick and easy with one screw mounting, pre-installed quick connectors, and our free Good Earth Lighting App (no hub required). The light can operate in three modes: default setting, manual mode, or custom mode. There is no need to get on a ladder and adjust the settings - you can easily set up the motionactivated security light, all night area light, color temperature, brightness, distance range up to 100-ft, timer, schedules, grouping, and more from your phone even if the Wi-Fi goes out with Bluetooth wireless backup. Dusk/dawn settings are not affected by trees or foliage. Hands-Free Voice Control works with Amazon Alexa and Google Assistant. The IP65 and cold weather rating (min. cold start temp of -20°) make it ideal for outdoors. This fixture has universal mounting that allows for wall, eave, or surface installations. Available in white and bronze finishes.